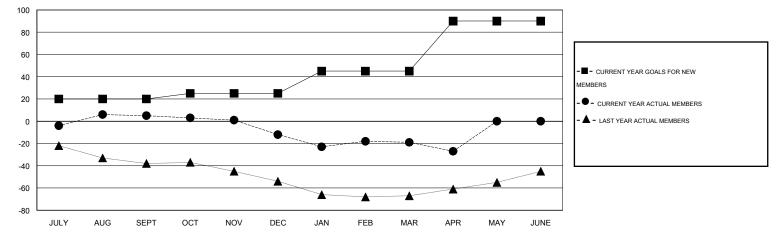

## GMT: HAL GRIFFIN

| LOCATION | TEXAS |
|----------|-------|
|----------|-------|

| GMT: HAL GR           | IFFIN            |           | LOCATIO          | N TEXAS          |                       |                    |                                     |                    | GMT CA 1         |  |
|-----------------------|------------------|-----------|------------------|------------------|-----------------------|--------------------|-------------------------------------|--------------------|------------------|--|
| Clubs                 |                  |           |                  |                  |                       |                    | Members                             |                    |                  |  |
| RESULTS FOR 2015-2016 |                  |           |                  |                  | RESULTS FOR 2015-2016 |                    |                                     |                    |                  |  |
| QUARTER               | NEW CLUB<br>GOAL | NEW CLUBS | DROPPED<br>CLUBS | NET<br>GAIN/LOSS | QUARTER               | NEW MEMBER<br>GOAL | CHARTER AND<br>NEW MEMBERS<br>ADDED | DROPPED<br>MEMBERS | NET<br>GAIN/LOSS |  |
| JULY/AUG/SEPT         | 1                | 0         | 0                | 0                | JULY/AUG/SEPT         | 20                 | 27                                  | 22                 | 5                |  |
| OCT/NOV/DEC           | 0                | 0         | 0                | 0                | OCT/NOV/DEC           | 5                  | 17                                  | 34                 | -17              |  |
| JAN/FEB/MAR           | 0                | 0         | 1                | -1               | JAN/FEB/MAR           | 20                 | 28                                  | 35                 | -7               |  |
| APR/MAY/JUNE          | 1                | 0         | 0                | 0                | APR/MAY/JUNE          | 45                 | 9                                   | 17                 | -8               |  |